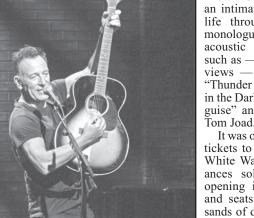

# **Netflix's 'Springsteen on Broadway'** an intimate, revealing performance

#### By George Dickie

If you're like 95 percent of the country and don't get to Broadway like you used to ---or at all — then you've obviously missed the critically acclaimed one-man show put

on by Bruce Springsteen for the past 14 months at the Jujamcyn's Walter Kerr Theatre. But this week, that changes provided you have a Netflix subscription. icon. In "Springsteen on Broadway," which streams Saturday, Dec. 15,

the same night as the show's final performance, the man life through a series of such as — according to reviews — "Born to Run," Tom Joad."

It was one of the toughest tickets to get on the Great White Way, with performances sold out from its opening in October 2017 and seats going for thou- fore-seen concert footage. sands of dollars. But by all for ages.