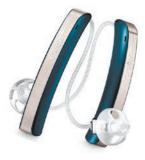

# The Average Person Live With Hearing Loss for 7 Years Before Considering a Hearing Solution.

Don't let hearing loss hold you back a minute longer from what life has to offer.

- in three modern colors

• Hear the sounds of life in the most natural way with Styletto's high-definition sound quality

Page 8

Life sounds brilliant.

**STYLETTO** Embrace Life

Think of everything that can happen within a seven-year span - special gatherings with friends and family, birthdays, dance recitals, little league games and so much more. Yet, most individuals wait that long to address their hearing loss.

#### Styletto hearing devices give you the best hearing experience anytime, anywhere.

• Enjoy three days of power using Styletto's portable charger

• Look your best with Styletto's innovative, sleek design available

Contact us to experience life's best moments again with Styletto